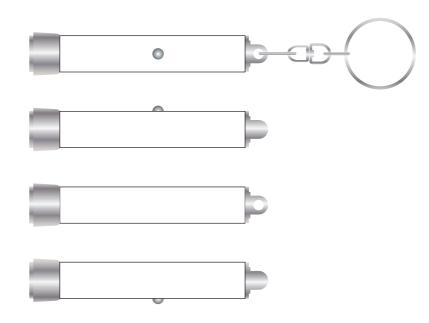

## **Product Colour**

63mm
Projector Torch Keyrings
Branding Method: Printed/Projection